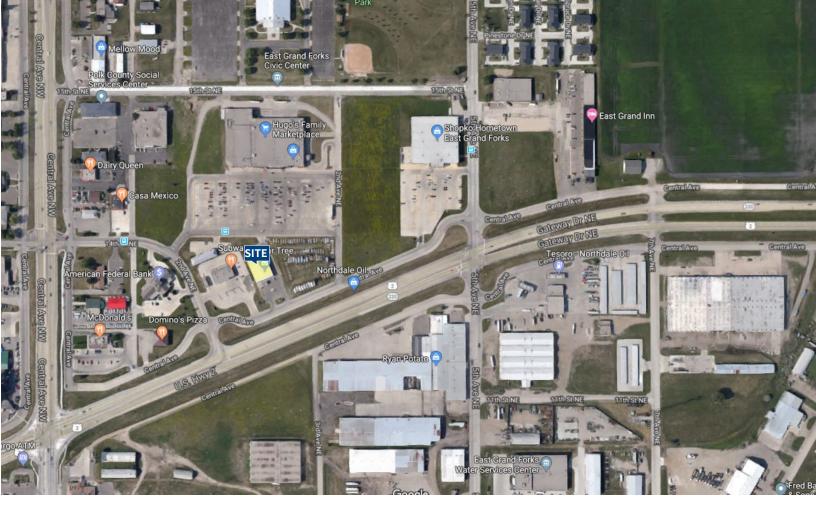

#### **ADDRESS**

224 Gateway Drive NE East Grand Forks, MN 56721

# **LOCATION HIGHLIGHTS**

- Located on frontage road adjacent to Central Avenue (Highway 220) which is the
  primary north-south traffic route serving the community and intersects with Highway
  2 several blocks to the south. Highway 2 is a major east-west traffic route for northern
  Minnesota and North Dakota.
- East Grand Forks, Minnesota and adjacent Grand Forks, North Dakota make up the nucleus of a metropolitan area known as the Grand Cities Area
- This metro area is a center for retail and wholesale trade, transportation, finance, industry, education, culture, medicine and conventions for the northwest portion of Minnesota and northeast portion of North Dakota.