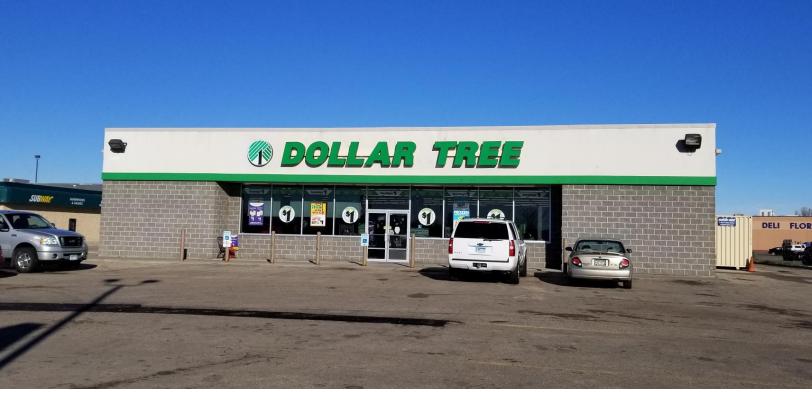

# **PROPERTY OVERVIEW**

Former Dollar Tree store for lease in East Grand Forks. Block construction, concrete floor & large showroom floor. Building features tall ceilings with minimal obstructing columns. Includes 2 small offices and 2 restrooms Asking rent is \$5,333 per month NNN. NNN expenses are currently being calculated.

#### **ADDRESS**

224 Gateway Drive NE East Grand Forks, MN 56721

#### **BUILDING**

Ceiling Height: 10'-16' Current Use: Retail Parking: Off Street

Owner to Remodel: Yes