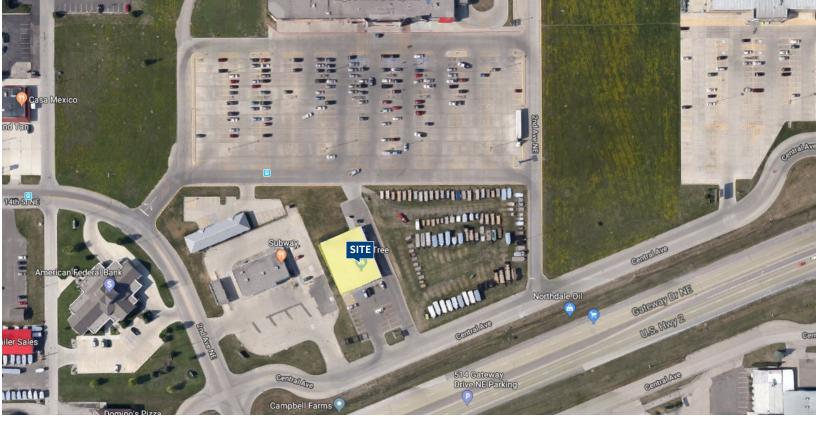

#### **ADDRESS**

224 Gateway Drive NE East Grand Forks, MN 56721

# **LOCATION HIGHLIGHTS**

- Located on frontage road adjacent to Central Avenue (Highway 220) which is the
  primary north-south traffic route serving the community and intersects with Highway
  2 several blocks to the south. Highway 2 is a major east-west traffic route for northern
  Minnesota and North Dakota.
- East Grand Forks, Minnesota and adjacent Grand Forks, North Dakota make up the nucleus of a metropolitan area known as the Grand Cities Area
- This metro area is a center for retail and wholesale trade, transportation, finance, industry, education, culture, medicine and conventions for the northwest portion of Minnesota and northeast portion of North Dakota.