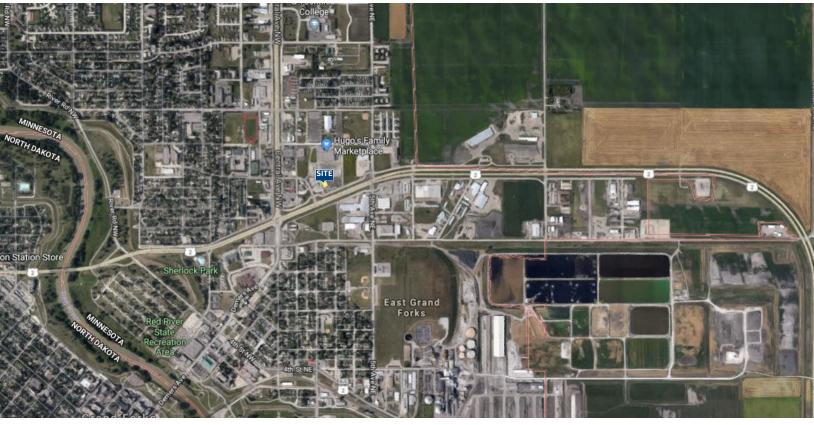

#### **ADDRESS**

224 Gateway Drive NE East Grand Forks, MN 56721

# **LOCATION HIGHLIGHTS**

- Located on frontage road adjacent to Central Avenue (Highway 220) which is the
  primary north-south traffic route serving the community and intersects with Highway
  2 several blocks to the south. Highway 2 is a major east-west traffic route for northern
  Minnesota and North Dakota.
- East Grand Forks, Minnesota and adjacent Grand Forks, North Dakota make up the nucleus of a metropolitan area known as the Grand Cities Area
- This metro area is a center for retail and wholesale trade, transportation, finance, industry, education, culture, medicine and conventions for the northwest portion of Minnesota and northeast portion of North Dakota.