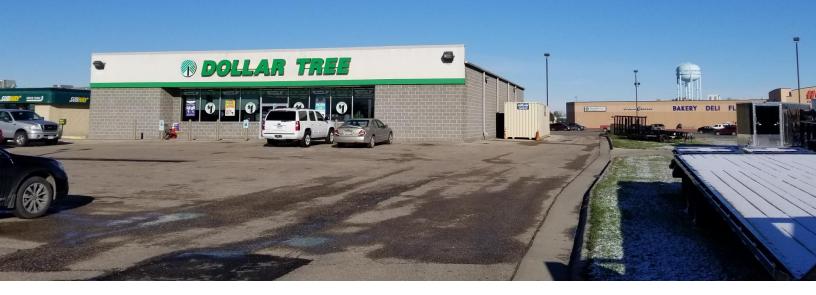

# **PROPERTY OVERVIEW**

Former Dollar Tree store for lease in East Grand Forks. Block construction, concrete floor & large showroom floor. Building features tall ceilings with minimal obstructing columns. Includes 2 small offices and 2 restrooms Asking rent is \$5,333 per month NNN. NNN expenses are currently being calculated.

#### **ADDRESS**

224 Gateway Drive NE East Grand Forks, MN 56721