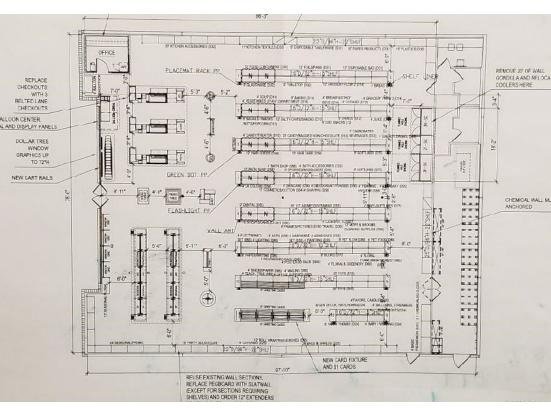

# **PROPERTY OVERVIEW**

Former Dollar Tree store for lease in East Grand Forks. Block construction, concrete floor & large showroom floor. Building features tall ceilings with minimal obstructing columns. Includes 2 small offices and 2 restrooms Asking rent is \$5,333 per month NNN. NNN expenses are currently being calculated.

#### **BUILDING**

Ceiling Height: 10'-16' Current Use: Retail Parking: Off Street

Owner to Remodel: Yes