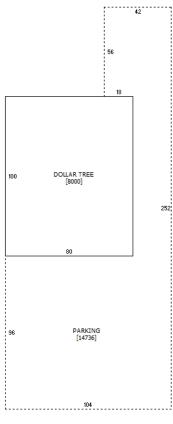

# **BUILDING SIZE**

8,0000 SF

#### **BUILDING**

Ceiling Height: 10'-16' Current Use: Retail Parking: Off Street

Owner to Remodel: Yes