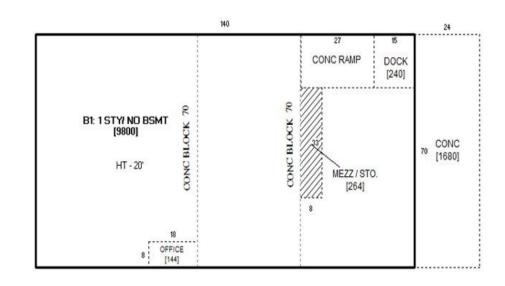

# FOR SALE

**1322 S 12th Ave Grand Forks, ND 58201** 



OFFERED FOR SALE - \$1,249,900 Base Lease Rate- \$7.25/sq. ft.

> Neal Beitelspacher 701-429-3132 neal@dakotacommercial.com www.beitelspacherrealestate.com



## The property adjoining the subject property is For Sale from another Property Owner!

















Office space - All fireplaces will be removed! Nearby busineses shown below!



#### Office floor plan





### Building dimensions







#### **PROPERTY SUMMARY**

TYPE: Commercial office/showroom & warehouse Real Property "Only"

Address: 1322 S 12<sup>th</sup> Ave S

City: Grand Forks, ND 58201

**Parcel #**: 44-3203-00177-000 & 44-3203-00178-000

**Zoning:** General Business District

Building 15,588 sq. ft.

Size: (4,559 sq. ft. office and 11,029 sq. ft. warehouse space)

(4) overhead doors and (1) dock door

**Listing Price:** \$1,249,900

Lease Rate: \$7.25 sq. ft. triple net lease

**Taxes:** \$12,884.97 for 2023

**Specials** 

Installment: \$166.44

**Specials** 

**Outstanding:** \$529.00 - (\$12,887.76 Pending)

Year Built: 1962 & 1975 Addition

Land Size: 22,500 sq. ft.

**Parking:** Onsite parking spaces

**Comments:** Excellent location, buildings show well and have been updated

throughout the years. Ov