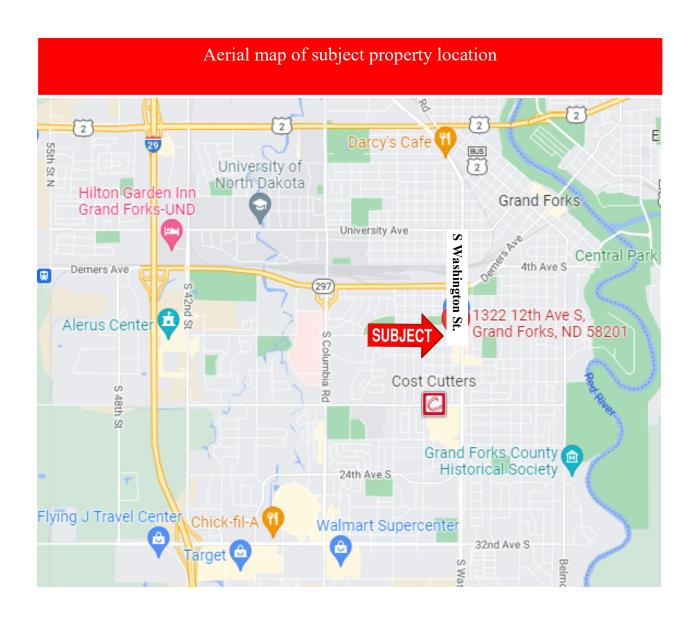

# FOR SALE

**1322 S 12th Ave Grand Forks, ND 58201** 

OFFERED FOR SALE - \$1,249,900 Base Lease Rate- \$7.25/sq. ft.

> Neal Beitelspacher 701-429-3132 neal@dakotacommercial.com www.beitelspacherrealestate.com

## The property adjoining the subject property is For Sale from another Property Owner!

Office space - All fireplaces will be removed! Nearby busineses shown below!