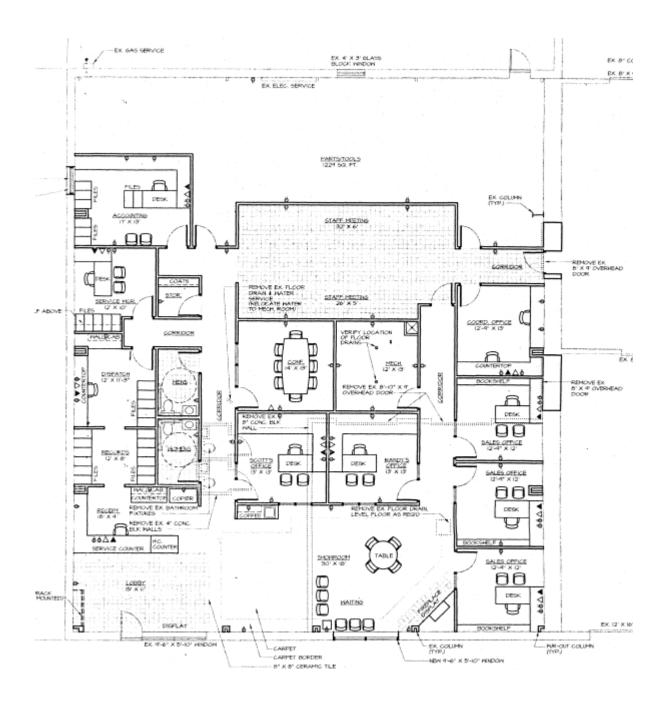

# FOR SALE

**1322 S 12th Ave Grand Forks, ND 58201** 



OFFERED FOR SALE - \$1,249,900 Base Lease Rate- \$7.25/sq. ft.

> Neal Beitelspacher 701-429-3132 neal@dakotacommercial.com www.beitelspacherrealestate.com



## The property adjoining the subject property is For Sale from another Property Owner!

















Office space - All fireplaces will be removed! Nearby busineses shown below!



#### Office floor plan





### Building dimensions







#### **PROPERTY SUMMARY**

TYPE: Commercial office/showroom & warehouse Real Property "Only"

Address: 1322 S 12<sup>th</sup> Ave S

City: Grand Forks, ND 58201

**Parcel #**: 44-3203-00177-000 & 44-3203-00178-000

**Zoning:** General Business District

Building 15,588 sq. ft.

Size: (4,559 sq. ft. office and 11,029 sq. ft. warehouse space)

(4) overhead doors and (1) dock door

**Listing Price:** \$1,249,900

Lease Rate: \$7.25 sq. ft. triple net lease

**Taxes:** \$12,884.97 for 2023

**Specials** 

Installment: \$166.44

**Specials** 

**Outstanding:** \$529.00 - (\$12,887.76 Pending)

Year Built: 1962 & 1975 Addition

Land Size: 22,500 sq. ft.

**Parking:** Onsite parking spaces

**Comments:** Excellent location, buildings show well and have been upda