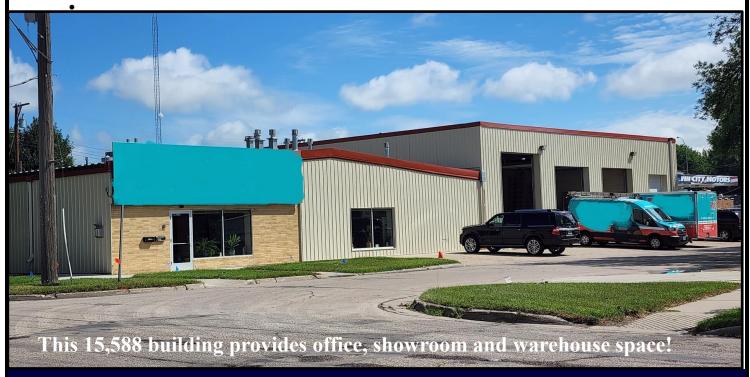

**Zoning:** General Business District

Building 15,588 sq. ft.

Size: (4,559 sq. ft. office and 11,029 sq. ft. warehouse space)

(4) overhead doors and (1) dock door

**Listing Price:** \$1,249,900

Lease Rate: \$7.25 sq. ft. triple net lease

**Comments:** Excellent location, buildings show well and have been updated

throughout the years. Overhead doors (3) 12' x 14, (1) 12' x 16', dock door is 8' x 9'. Great space for any contractor or business looking for office and onsite warehouse space. Business at this location is not for sale. Office building has 12' sidewalls and warehouse has 20' sidewalls.