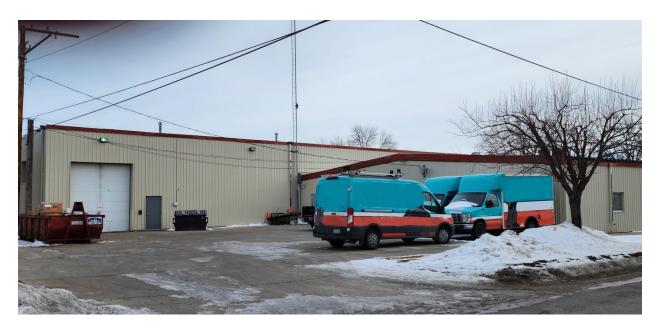

**Comments:** Excellent location, buildings show well and have been updated

throughout the years. Overhead doors (3) 12' x 14, (1) 12' x 16', dock door is 8' x 9'. Great space for any contractor or business looking for office and onsite warehouse space. Business at this location is not for sale. Office building has 12' sidewalls and warehouse has 20' sidewalls.