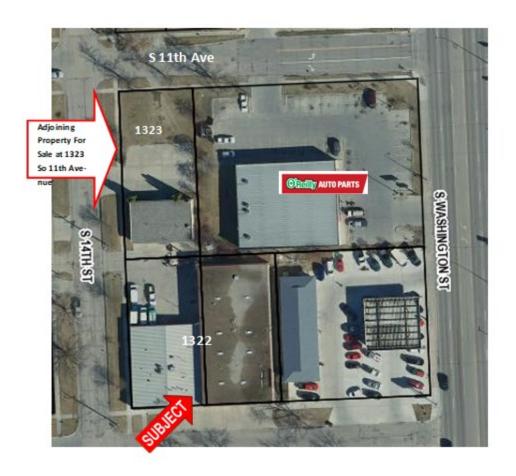

## The property adjoining the subject property is For Sale from another Property Owner!

Office space - All fireplaces will be removed! Nearby busineses shown below!

#### **PROPERTY SUMMARY**

TYPE: Commercial office/showroom & warehouse Real Property "Only"

Address: 1322 S 12<sup>th</sup> Ave S

City: Grand Forks, ND 58201

**Parcel #**: 44-3203-00177-000 & 44-3203-00178-000