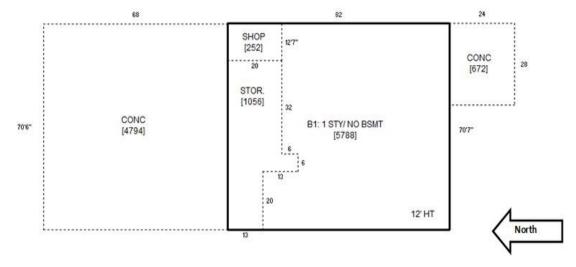

# FOR SALE

**1322 S 12th Ave Grand Forks, ND 58201** 



OFFERED FOR SALE - \$1,249,900 Base Lease Rate- \$7.25/sq. ft.

> Neal Beitelspacher 701-429-3132 neal@dakotacommercial.com www.beitelspacherrealestate.com



## The property adjoining the subject property is For Sale from another Property Owner!

















Office space - All fireplaces will be removed! Nearby busineses shown below!



#### Office floor plan





### Building dimensions







#### **PROPERTY SUMMARY**

TYPE: Commercial office/showroom & warehouse Real Property "Only"

Address: 1322 S 12<sup>th</sup> Ave S

City: Grand Forks, ND 58201

**Parcel #**: 44-3203-00177-000 & 44-3203-00178-000

**Zoning:** General Business District

Building 15,588 sq. ft.

Size: (4,559 sq. ft. office and 11,029 sq. ft. warehouse space)

(4) overhead doors and (1) dock door

**Listing Price:** \$1,249,900

Lease Rate: \$7.25 sq. ft. triple net lease

**Taxes:** \$12,884.97 for 2023

**Specials** 

Installment: \$166.44

**Specials** 

**Outstanding:** \$529.00 - (\$12,887.76 Pending)

Year Built: 1962 & 1975 Addition

Land Size: 22,500 sq. ft.

**Parking:** Onsite parking spaces

**Comments:** Excellent location, buildings show well and have been updated

throughout the years. Over