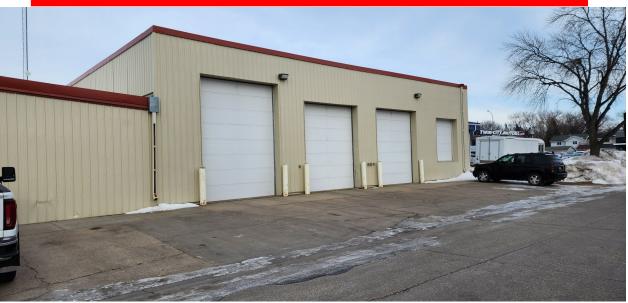

**Zoning:** General Business District

Building 15,588 sq. ft.

Size: (4,559 sq. ft. office and 11,029 sq. ft. warehouse space)

(4) overhead doors and (1) dock door

**Listing Price:** \$1,249,900

Lease Rate: \$7.25 sq. ft. triple net lease

**Comments:** Excellent location, buildings show well and have been updated

throughout the years. Overhead doors (3) 12' x 14, (1) 12' x 16', dock door is 8' x 9'. Great space for any contractor or business looking for office and onsite warehouse space. Business at this location is not for sale. Office building has 12' sidewalls and warehouse has 20' sidewalls.