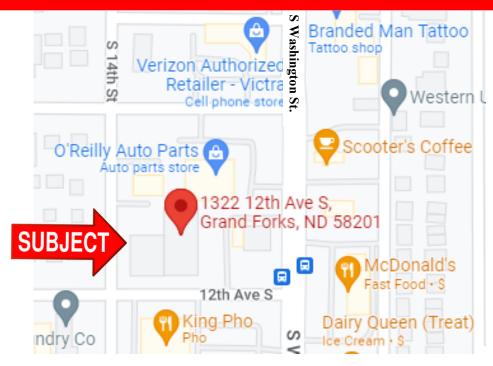

# FOR SALE

**1322 S 12th Ave Grand Forks, ND 58201** 

OFFERED FOR SALE - \$1,249,900 Base Lease Rate- \$7.25/sq. ft.

> Neal Beitelspacher 701-429-3132 neal@dakotacommercial.com www.beitelspacherrealestate.com

#### **PROPERTY SUMMARY**

TYPE: Commercial office/showroom & warehouse Real Property "Only"

Address: 1322 S 12<sup>th</sup> Ave S

City: Grand Forks, ND 58201

**Parcel #**: 44-3203-00177-000 & 44-3203-00178-000