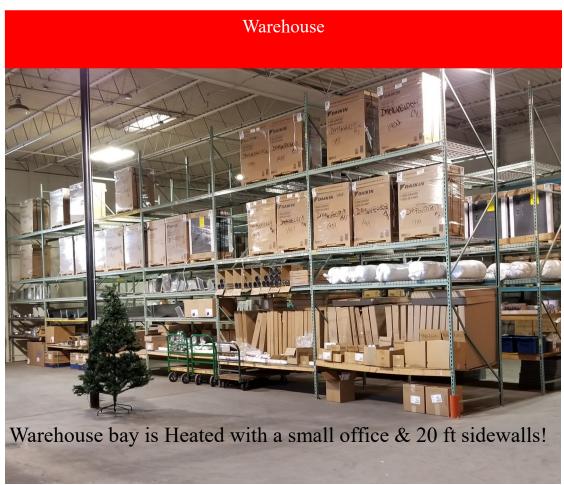

**Zoning:** General Business District

Building 15,588 sq. ft.

Size: (4,559 sq. ft. office and 11,029 sq. ft. warehouse space)

(4) overhead doors and (1) dock door

**Listing Price:** \$1,249,900

Lease Rate: \$7.25 sq. ft. triple net lease

**Comments:** Excellent location, buildings show well and have been updated

throughout the years. Overhead doors (3) 12' x 14, (1) 12' x 16', dock door is 8' x 9'. Great space for any contractor or business looking for office and onsite warehouse space. Business at this location is not for sale. Office building has 12' sidewalls and warehouse has 20' sidewalls.