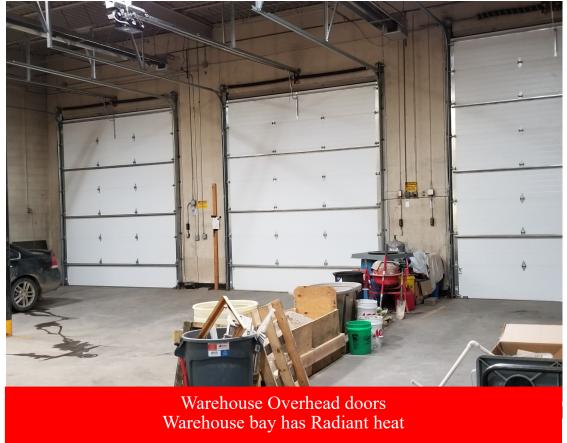

**Zoning:** General Business District

Building 15,588 sq. ft.

Size: (4,559 sq. ft. office and 11,029 sq. ft. warehouse space)

(4) overhead doors and (1) dock door

**Listing Price:** \$1,249,900

Lease Rate: \$7.25 sq. ft. triple net lease

**Comments:** Excellent location, buildings show well and have been updated

throughout the years. Overhead doors (3) 12' x 14, (1) 12' x 16', dock door is 8' x 9'. Great space for any contractor or business looking for office and onsite warehouse space. Business at this location is not for sale. Office building has 12' sidewalls and warehouse has 20' sidewalls.